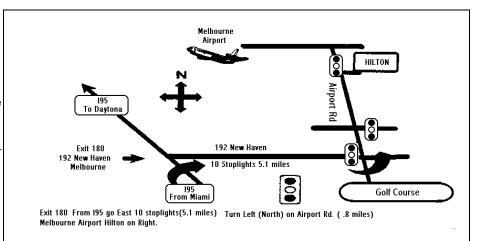

## Spectacular XXVIII

Feb. 27th - Mar. 1st, 2009

Melbourne, Florida

MELBOURNE HILTON RIALTO PLACE 200 Rialto Place, Melbourne, Fl 32901 Cutoff Date: February 8<sup>th</sup>, 2009

Reservations: (321) 768-0200